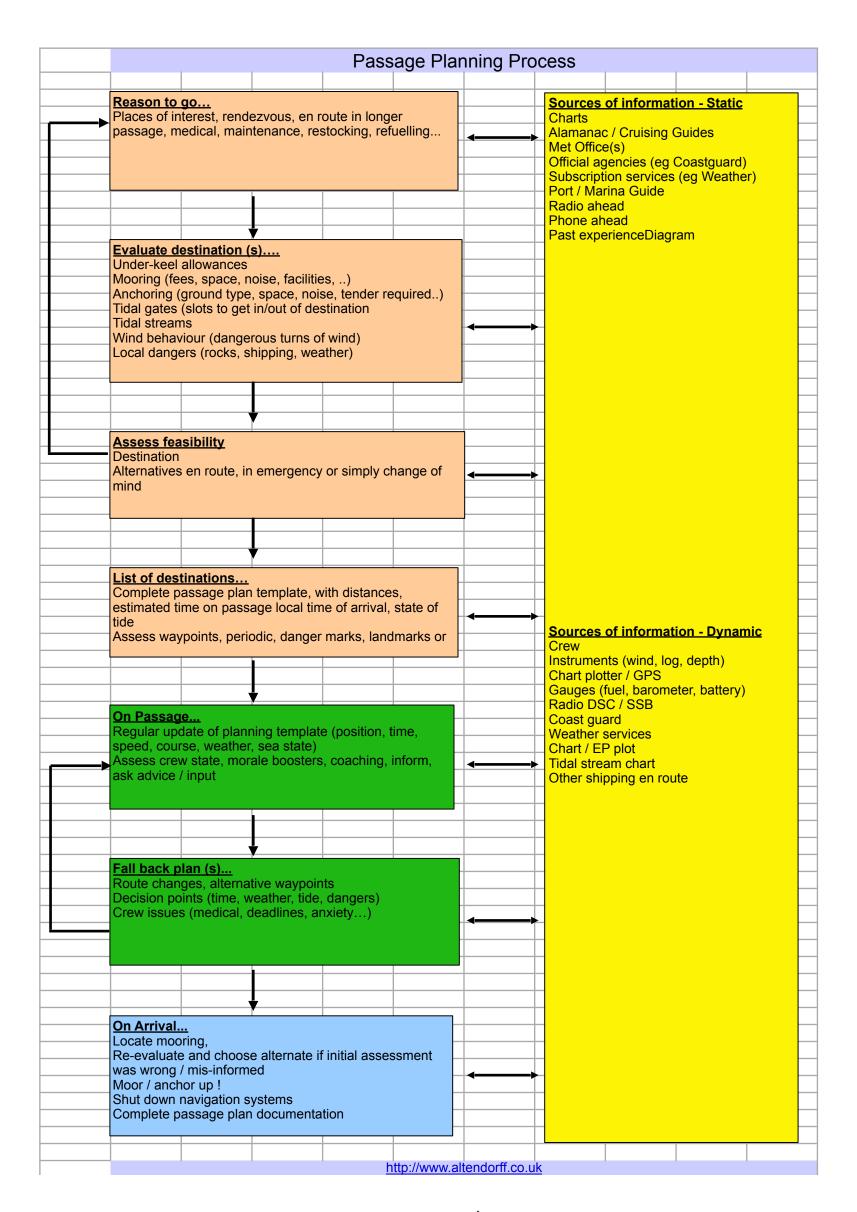

| V1-1-1-1-                       |                                      |     |              |               |  |   |   |   |  |  |  |
|---------------------------------|--------------------------------------|-----|--------------|---------------|--|---|---|---|--|--|--|
| Yacht data                      |                                      |     |              | ,             |  | 1 |   |   |  |  |  |
|                                 |                                      |     |              |               |  |   |   |   |  |  |  |
| VESSEL                          |                                      |     |              |               |  |   |   |   |  |  |  |
| Name                            |                                      |     |              |               |  |   |